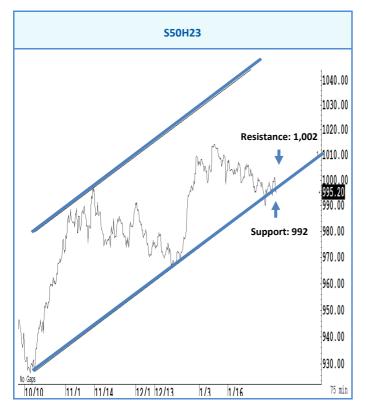

# การวิเคราะห์ทางเทคนิค

้สั้น ๆ ไม่ต่ำกว่าแนวรับแถว ๆ 992 จุด น่าจะมีลุ้นดีดกลับแถว ๆ 1,002 จุด

# กลยุทธ์การลงทุน

แนะนำ trading ในกรอบระหว่าง 992-1,002 จุด รับรู้กำไร