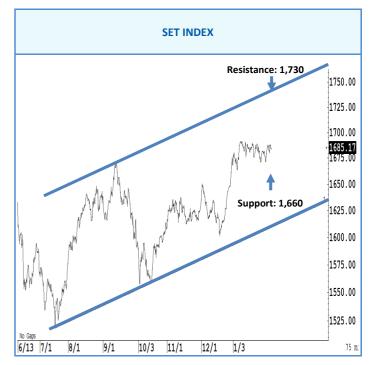

# การวิเคราะห์ทางเทคนิค

SET Index ย่อตัว สั้น ๆ ไม่ต่ำกว่าแนวรับแถว ๆ 1,675 จุด แนะนำ trading ต่อได้ ลุ้นดีดกลับได้แถว ๆ 1,685-1,690 จุด รับรู้กำไร หุ้นแนะนำซื้อ SCC, PTTGC